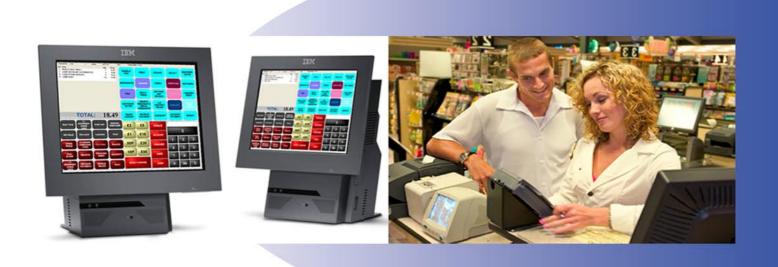

## **Easy To Use Point of Sale**

E-Tek's E-Retail point of sale touch screen software has been designed to operate like a cash register but with all the powerful features of an epos system. Sales cannot be made any easier, simply scan the barcode or input the manual code number, press the "Hot Shot" product button or search by description and that's it, enter the payment amount and select payment method or simply press the exact amount button, the cash drawer will open and a till receipt can be printed on a high speed thermal receipt printer. E-Retail software is so easy to use it makes the training of new staff very simple and no IT computer skills are required. E-Retail POS can accommodate multiple tills which are networked together allowing real-time stock control and customer database information. More importantly the tills will still continue to operate even if the network fails or the main server machine is offline.

Touch Screen POS