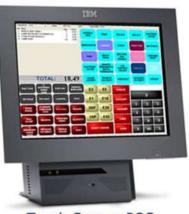

## **Easy To Use Point of Sale**

E-Tek's E-Retail point of sale touch screen software has been designed to operate like a cash register but with all the powerful features of an epos system. Sales cannot be made any easier, simply scan the barcode or input the manual code number, press the "Hot Shot" product button or search by description and that's it, enter the payment amount and select payment method or simply press the exact amount button, the cash drawer will open and a till receipt can be printed on a high speed thermal receipt printer. E-Retail software is so easy to use it makes the training of new staff very simple and no IT computer skills are required. E-Retail POS can accommodate multiple tills which are networked together allowing real-time stock control and customer database information. More importantly the tills will still continue to operate even if the network fails or the main server machine is offline.

Touch Screen POS