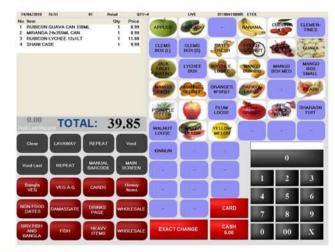

## **Easy To Use Point of Sale**

E-Tek's E-Retail point of sale touch screen software has been designed to operate like a cash register but with all the powerful features of an epos system. Sales cannot be made any easier, simply scan the barcode or input the manual code number, press the "Hot Shot" product button or search by description and that's it, enter the payment amount and select payment method or simply press the exact amount button, the cash drawer will open and a till receipt can be printed on a high speed thermal receipt printer. E-Retail software is so easy to use it makes the training of new staff very simple and no IT computer skills are required. E-Retail POS can accommodate multiple tills which are networked together allowing real-time stock control and customer database information. More importantly the tills will still continue to operate even if the network fails or the main server machine is offline.

19/04/2010 17:11

- >>>Barcode Scanning or Manual Product Codes
- >>>"Hot Shot" Product Buttons
- >>>Search By Product Description
- >>>Operator Sign On By Pin No. Or Swipe Card
- >>>Floating Operators
- >>>Store Sale & Recall Sale
- >>>Automatic Low Stock Qty Warning
- >>>Price Check & Stock Check
- >>>Sales Qty By Whole Number Or By Decimal
- >>>Void Item, Void Last, Void Sale
- >>>Refunds With Reason Codes
- >>>Line Discounts By %age, Amount or New Price With Reason Codes
- >>>Global Discounts By %age or Amount With Reason Codes
- >>>No Sale
- >>>Customer Accounts
- >>>View Customer Invoices & Sales At The Till
- >>>A4 Invoice Printing or Receipt Invoice
- >>>Credit & Debit Accounts With Cashless Payments
- >>>Account Statements & Payments
- >>>View Previous Sales Transactions
- >>>Re-Print Sales Receipt Or Invoice
- >>>Standalone Mode & Auto Sales Recovery

>>>All Methods Of Payment (combination- cash/card/cheque/voucher)

- >>>Multiple VAT Rates
- >>>Paid Out With Reason Codes
- >>>Paid In With Reason Codes
- >>>Cash Lifts
- >>>End Of Day X/Z Financial Sales Report To Receipt Printer
- >>>End Of Day X/Z Group Sales Report To Receipt Printer
- >>>End Of Day X/Z Dept Sales Report To Receipt Printer
- >>>End Of Day X/Z Product Sales Report To Receipt Printer

| No Ram         |              | ,              | ity Price         | BANGLA<br>VEG                             | FRUIT    | VEG A-G                   | VEG      | 0-Y | NON FOOD<br>DATES |  |
|----------------|--------------|----------------|-------------------|-------------------------------------------|----------|---------------------------|----------|-----|-------------------|--|
|                |              |                |                   | DAMASGATE                                 | CLOTHE   | s CARDS                   | DRIN     |     | BUTCHERS          |  |
|                |              |                |                   | FISH                                      | FISH IQF | DRY FISH<br>AND<br>BANGLA | FOO      | OS  | HEAVY             |  |
|                |              |                |                   |                                           |          |                           | <b>.</b> | 3   | WHOLESALE         |  |
| 0.00           | TOT          | AL: 0.00       |                   | ROYAL VOLVE<br>KULFI WATES<br>100ML 500ML |          | 1 18                      | Î        |     | FUNCTIONS         |  |
| Sub Total      | VOID<br>LAST | PRICE<br>CHECK | MANUAL<br>BARCODE | £2                                        | £5       | CHEQUE                    | 20<br>   |     |                   |  |
| NO SALE        | VOID         | Layaway        | Clear             | £1                                        | £10      | ACCOUNT                   | 0        |     |                   |  |
| PRICE          | VOID ALL     | SALES          | Reports           | 50P                                       | £20      | VOUCHER                   | 1        | 2   | 3                 |  |
|                |              |                | VOUCHER           | 10P                                       | £50      |                           | 4        | 5   | 6                 |  |
| Sign<br>On/Off | REFUND       | REPEAT         | PRINT             |                                           | 2.50     | CARD                      | 7        | 8   | 9                 |  |
| SEARCH         | DELIVERY     | DISCOUNT       | QUANTITY          | EXACT CH                                  | ANGE     | CASH                      | 0        | 00  | x                 |  |