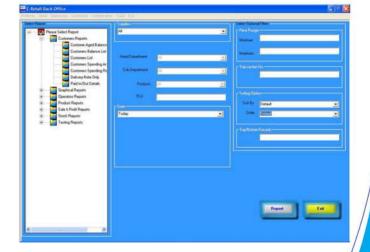

#### Reporting

•Group, Department & Product Reports With Discounts, VAT, Margin %age & Profit

- Payments Summary
- Refund & Void Reports
- Cashier Reports
- Stock Adjustments & Goods Inwards Reports
- Stock Balance & Stock Valuation Reports
- Best and Worst Sellers
- Stock Re-Order Report