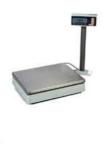

### WEIGHING SCALES

Modular, free-standing or flush mounted weight only scale - just 87 mm high for easy integration into counters Suitable for checkout, pre-pack and checkweighing applications Range of remote and integral display options, LCD or LED Interfaces with ECR/EPoS systems and can be powered via EPoS.