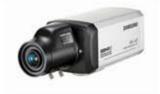

### SAMSUNG SDC - 425

The Samsung SDC-425 is the next generation of Samsung Techwin's popular SDC-415. Based upon the 4th generation of digital signal processing technology, the

SDC-425 has the industry's highest resolution specification for a standard definition format camera. In addition to superior resolution, the W-IV DSP provides for a rich set of advanced features and performance specifications.