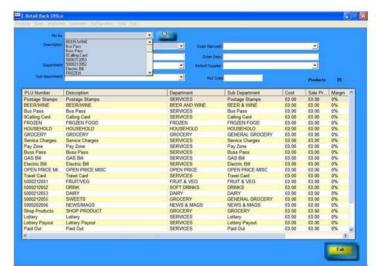

## **Back Office Software**

E-Retail Back Office enables Stock Control, Customer Accounts & Sales Database, Sales Promotion, Goods Inwards, Stock Taking, Sales Reporting, Barcode Label Printing, Multi-site communications, Branch Transfers, Multiple Back Office Computers, "Realtime" Stock Control, Barcode Scanning, Multiple Tills and Integrated Chip and Pin authorisation. Below is a brief outline of some features

#### **Product Control**

- Real time stock control
- Groups, Departments & Sub Departments
- · Unlimited products with 2 description lines
- Multiple suppliers with profit margin control
- Multiple barcodes & label printing
- Multiple price levels
- Low stock quantity operator warning levels

#### **Stock Control**

- Real Time Stock Control
- Goods Inwards & Stock Adjustments
- Stock Taking & Stock Take Sheets
- Barcode & Shelf Label Printing

#### **Customer Database & Accounts**

- Unlimited Customer Accounts & Members
- Credit, Debit & Cashless Payments
- Balance Forward Invoicing
- Account Statements, Payments
- AFD Postcode Address Integration
- Customer Loyalty scheme and voucher redemption

#### Reporting

•Group, Department & Product Reports With Discounts, VAT, Margin %age & Profit

- Payments Summary
- Refund & Void Reports
- Cashier Reports
- Stock Adjustments & Goods Inwards Reports
- Stock Balance & Stock Valuation Reports
- Best and Worst Sellers
- Stock Re-Order Report